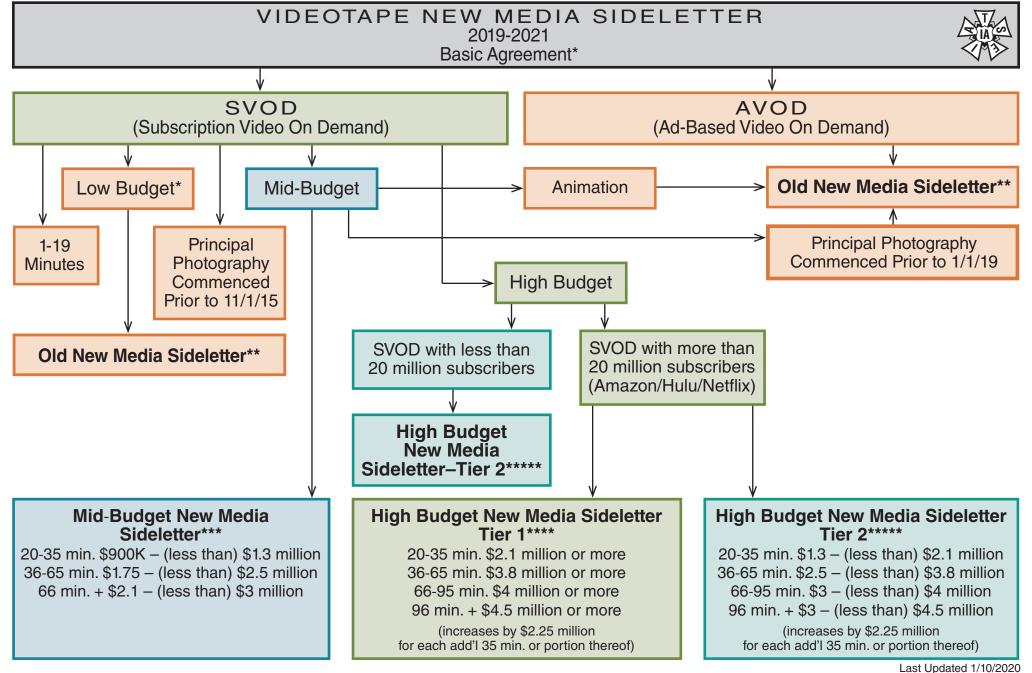

\_ast Updated 1/10/2020 see rates on next page

\*Low Budget - Does not meet minimum thresholds defined in the Mid-Budget New Media Sideletter or High Budget New Media Sideletter - Tier 2

<sup>\*\*</sup> Budgets of \$25,000 or less per minute will receive Health contributions only. Budgets of more than \$25,000 per minute will receive both Pension and Health contributions.

<sup>\*\*\*</sup> Live action dramatic new media productions commencing as of October 1, 2019. Rates Subject to Negotiation. See page 2 for altered provisions.

<sup>\*\*\*\*</sup> See page 2 for rates. Rates reflect a roll back of one contract cycle from the current Videotape rates. Golden Hours paid after 12 worked hours.